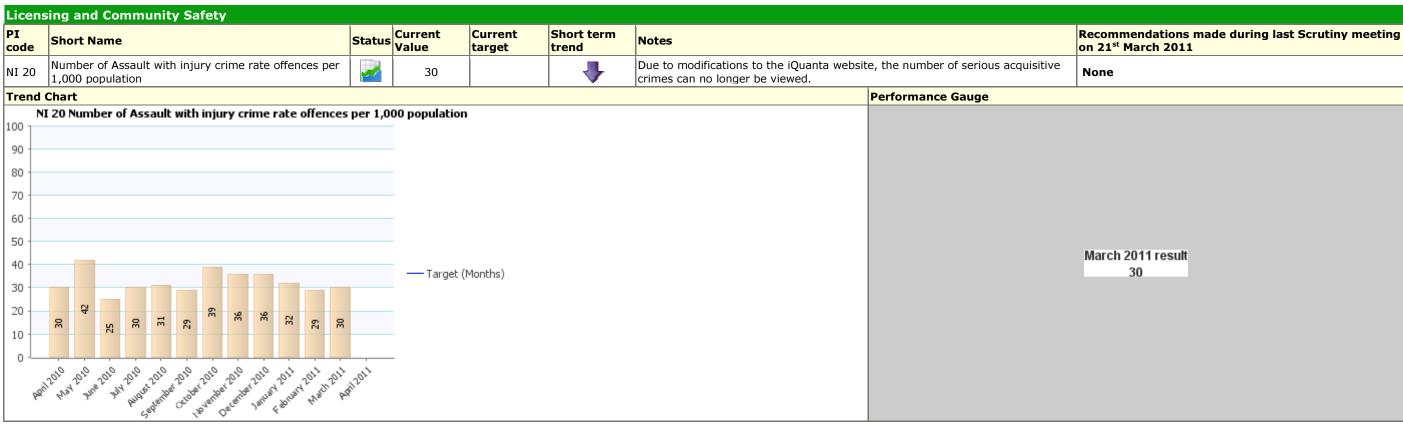

# **Traffic Light** Data Only **Description** Fit for purpose, services fit for you

| Licensii | ensing and Community Safety                        |        |         |                                                                                        |                   |                   |                                                                                  |  |  |  |  |  |  |
|----------|----------------------------------------------------|--------|---------|----------------------------------------------------------------------------------------|-------------------|-------------------|----------------------------------------------------------------------------------|--|--|--|--|--|--|
| PI code  | Short Name                                         | Status | _       | Current<br>target                                                                      | trena             | Notes             | Recommendations made during last Scrutiny meeting on 21 <sup>st</sup> March 2011 |  |  |  |  |  |  |
| EHPI8.33 | Net cost of Licensing per Hackney Carriage license | 1      | £182.04 | No 2010/11 outturn data until the close of the 2010/11 financial account in July 2011. | None              |                   |                                                                                  |  |  |  |  |  |  |
| Trend Cl | hart                                               |        |         |                                                                                        | Performance Gauge | Performance Gauge |                                                                                  |  |  |  |  |  |  |
|          |                                                    |        |         |                                                                                        |                   | 2009/10 result    |                                                                                  |  |  |  |  |  |  |
|          |                                                    |        |         |                                                                                        |                   | £182.04           |                                                                                  |  |  |  |  |  |  |