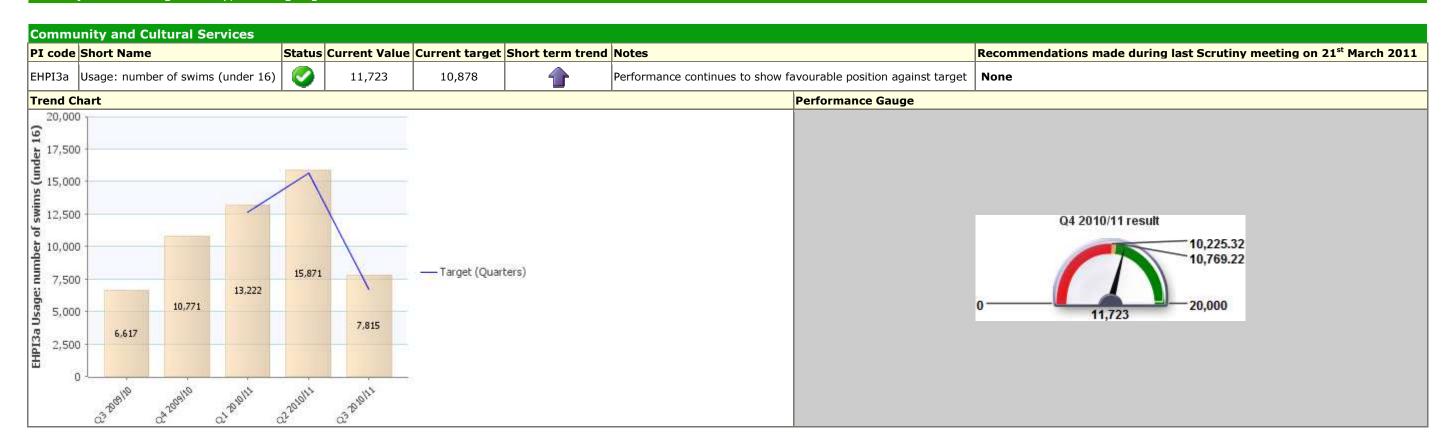

t           | 1 | Improving        | • | Improving         |
| <u> </u>  | <u></u> Warning |   | No Change        | - | No Change         |
| <b>②</b>  | ОК              | - | Getting Worse    | - | Getting Worse     |
| ?         | Unknown         |   |                  |   |                   |
| Data Only |                 |   |                  |   |                   |

#### Traffic Light Red Description Leading the way, working together



#### Traffic Light Red Description Shaping now, shaping the future



## **Traffic Light** Amber **Description** Fit for you



## Traffic Light Green Description Caring about what's built (and) where



## Traffic Light Green Description Fit for purpose, services fit for you



## Traffic Light Green Description Leading the way, working together









### Essential Reference Paper B



#### Traffic Light Green

**Description** Promoting prosperity & well being providing access & opportunities







# **Traffic Light** Data Only **Description** Fit for purpose, services fit for you

| Licensii | ensing and Community Safety                        |        |         |                                                                                        |                   |                   |                                                                                  |  |  |  |  |  |  |
|----------|----------------------------------------------------|--------|---------|----------------------------------------------------------------------------------------|-------------------|-------------------|----------------------------