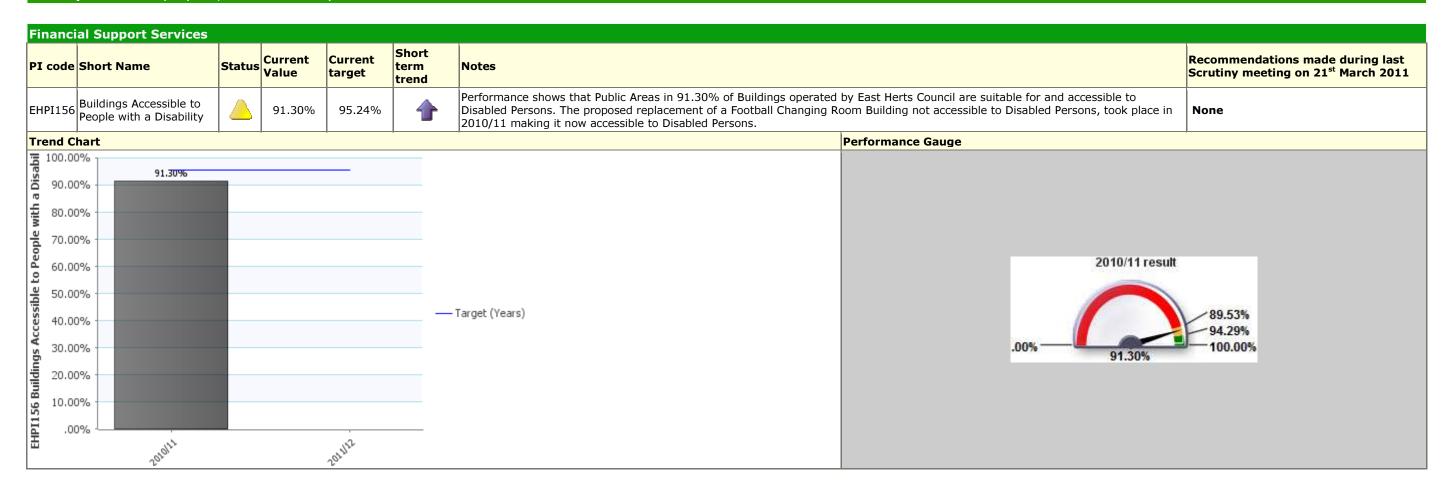

porate Healthcheck March/Quarter 4 2010/11**



|           | PI Status       |   | Long Term Trends |   | Short Term Trends |
|-----------|-----------------|---|------------------|---|-------------------|
| •         | Alert           | 1 | Improving        | • | Improving         |
| <u> </u>  | <u></u> Warning |   | No Change        | - | No Change         |
| <b>②</b>  | ОК              | - | Getting Worse    | - | Getting Worse     |
| ?         | Unknown         |   |                  |   |                   |
| Data Only |                 |   |                  |   |                   |

#### Traffic Light Red Description Leading the way, working together



#### Traffic Light Red Description Shaping now, shaping the future



## **Traffic Light** Amber **Description** Fit for you



## Traffic Light Green Description Caring about what's built (and) where



## Traffic Light Green Description Fit for purpose, services fit for you



## Traffic Light Green Description Leading the way, working together









### Essential Reference Paper B



#### Traffic Light Green

**Description** Promoting prosperity & well being providing access & opportunities







# **Traffic Light** Data Only **Description** Fit for purpose, services fit for you

| Licensii | ensing and Community Safety                        |        |         |                                                                                        |                   |                   |                                                                                  |  |  |  |  |  |  |
|----------|-----