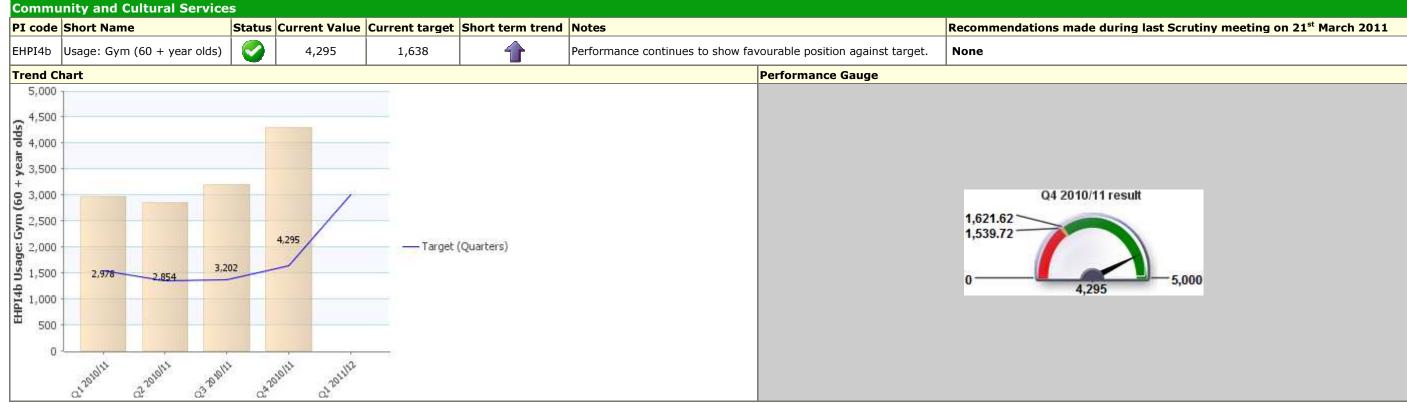

| 1 | Improving        | • | Improving         |
| <u> </u>  | <u></u> Warning |   | No Change        | - | No Change         |
| <b>②</b>  | ОК              | - | Getting Worse    | - | Getting Worse     |
| ?         | Unknown         |   |                  |   |                   |
| Data Only |                 |   |                  |   |                   |

#### Traffic Light Red Description Leading the way, working together



#### Traffic Light Red Description Shaping now, shaping the future



## **Traffic Light** Amber **Description** Fit for you



## Traffic Light Green Description Caring about what's built (and) where



## Traffic Light Green Description Fit for purpose, services fit for you



## Traffic Light Green Description Leading the way, working together









### Essential Reference Paper B



#### Traffic Light Green

**Description** Promoting prosperity & well being providing access & opportunities







# **Traffic Light** Data Only **Description** Fit for purpose, services fit for you

| Licensii | ensing and Community Safety                        |        |         |                                                                                        |                   |                   |                                                                                  |  |  |  |  |  |  |
|----------|----------------------------------------------------|--------|---------|----------------------------------------------------------------------------------------|-------------------|-------------------|----------------------------------