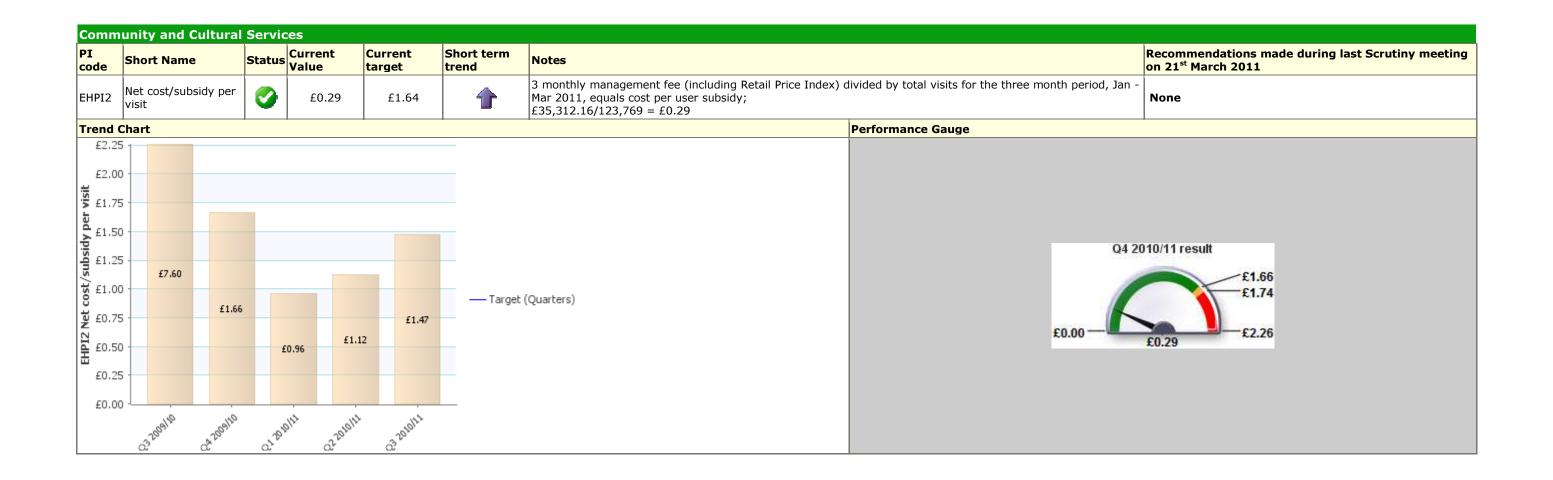

| 1 | Improving        | • | Improving         |
| <u> </u>  | <u></u> Warning |   | No Change        | - | No Change         |
| <b>②</b>  | ОК              | - | Getting Worse    | - | Getting Worse     |
| ?         | Unknown         |   |                  |   |                   |
| Data Only |                 |   |                  |   |                   |

#### Traffic Light Red Description Leading the way, working together



#### Traffic Light Red Description Shaping now, shaping the future



## **Traffic Light** Amber **Description** Fit for you



## Traffic Light Green Description Caring about what's built (and) where



## Traffic Light Green Description Fit for purpose, services fit for you



## Traffic Light Green Description Leading the way, working together









### Essential Reference Paper B



#### Traffic Light Green

**Description** Promoting prosperity & well being providing access & opportunities







# **Traffic Light** Data Only **Description** Fit for purpose, services fit for you

| Licensii | ensing and Community Safety                        |        |         |                                                                                        |                   |                   |                                                                                  |  |  |  |  |  |  |
|----------|----------------------------------------------------|--------|---------|----------------------------------------------------------------------------------------|-------------------|-------------------|------------------------------