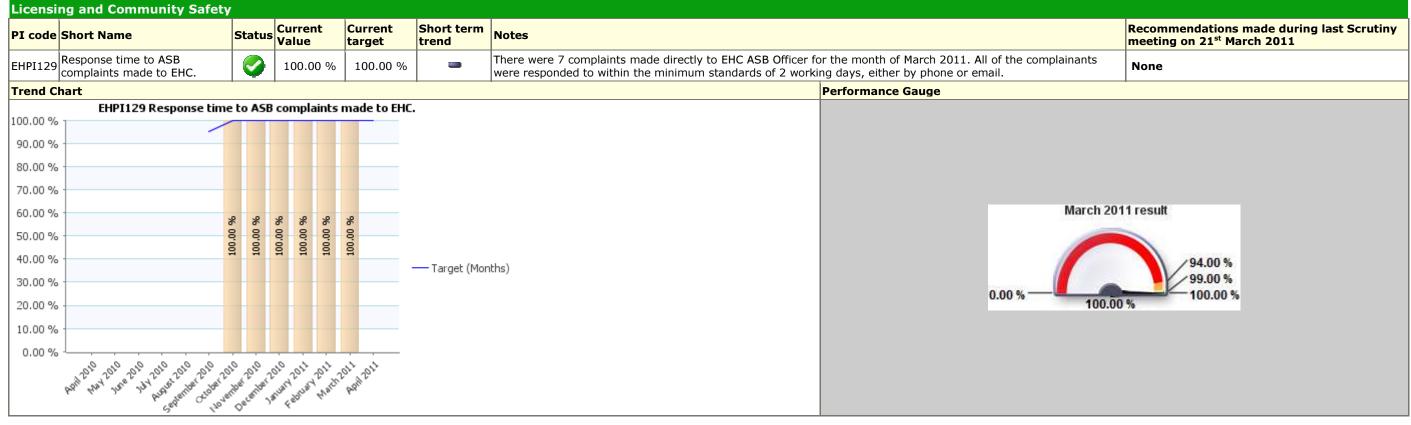

# **Traffic Light** Data Only **Description** Fit for purpose, services fit for you

| Licensii | ensing and Community Safety                        |        |         |                                                                                        |                   |                   |                                                                                  |  |  |  |  |  |  |
|----------|----------------------------------------------------|--------|---------|----------------------------------------------------------------------------------------|-------------------|-------------------|----------------------------------------------------------------------------------|--|--|--|--|--|--|
| PI code  | Short Name                                         | Status | _       | Current<br>target                                                                      | trena             | Notes             | Recommendations made during last Scrutiny meeting on 21 <sup>st</sup> March 2011 |  |  |  |  |  |  |
| EHPI8.33 | Net cost of Licensing per Hackney Carriage license | 1      | £182.04 | No 2010/11 outturn data until the close of the 2010/11 financial account in July 2011. | None              |                   |                                                                                  |  |  |  |  |  |  |
| Trend Cl | hart                                               |        |         |                                                                                        | Performance Gauge | Performance Gauge |                                                                                  |  |  |  |  |  |  |
|          |                                                    |        |         |                                                                                        |                   | 2009/10 result    |                                                                                  |  |  |  |  |  |  |
|          |                                                    |        |         |                                                                                        |                   | £182.04           |                                                                                  |  |  |  |  |  |  |