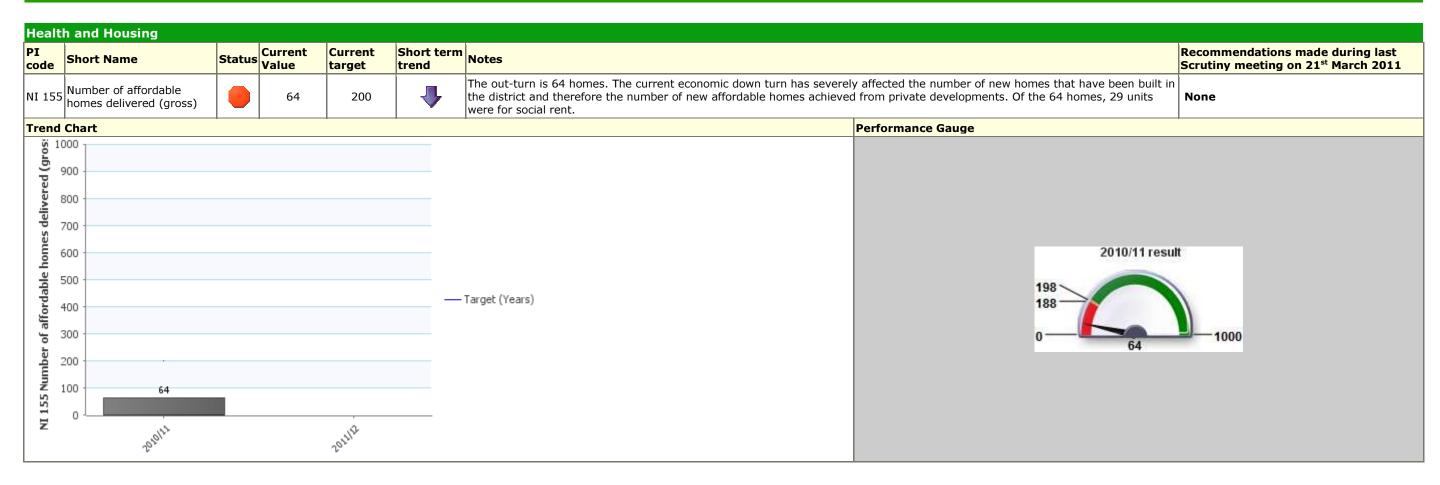

| Health   | and Housing                                          |   |                  |   |                                                                      |                                                        |                                      |      |
|----------|------------------------------------------------------|---|------------------|---|----------------------------------------------------------------------|--------------------------------------------------------|--------------------------------------|------|
|          |                                                      |   | Current<br>Value |   | Recommendations made during last Scrutiny meeting on 21st March 2011 |                                                        |                                      |      |
| EHPI8.37 | Net cost of Environmental Health per food inspection | - | £3,368.08        |   | - ♣                                                                  | No 2010/11 outturn data until the clo<br>in July 2011. | se of the 2010/11 financial accounts | None |
| Trend CI | hart                                                 |   | •                | - |                                                                      | Performance Gauge                                      |                                      |      |
|          |                                                      |   |                  |   |                                                                      | 2009/10 result<br>£3,368.08                            |                                      |      |