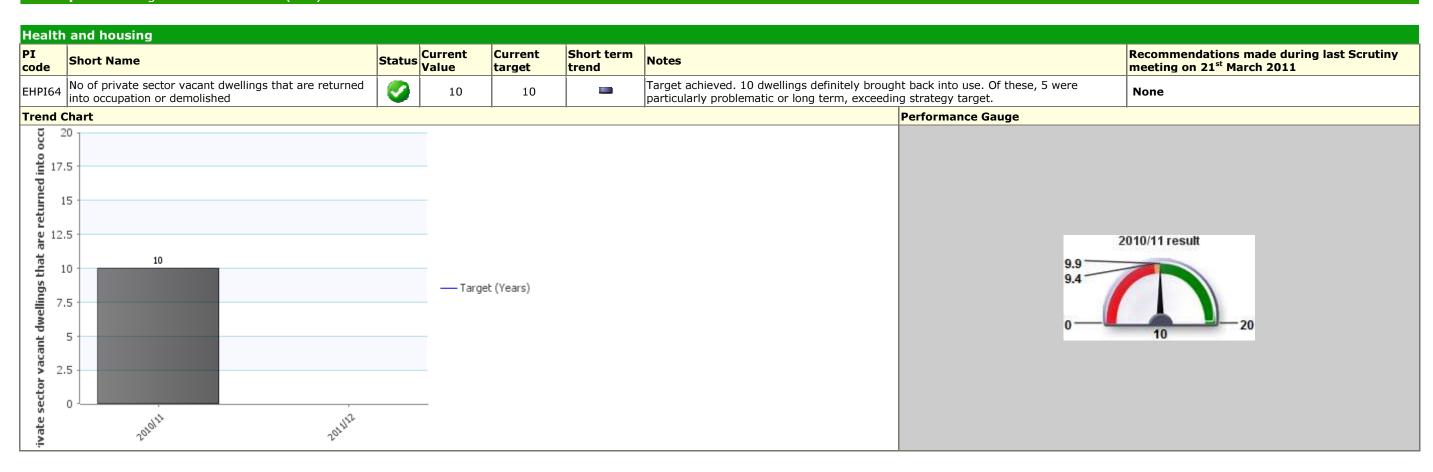

|   | Long Term Trends |   | Short Term Trends |
|-----------|-----------------|---|------------------|---|-------------------|
| •         | Alert           | 1 | Improving        | • | Improving         |
| <u> </u>  | <u></u> Warning |   | No Change        | - | No Change         |
| <b>②</b>  | ОК              | - | Getting Worse    | - | Getting Worse     |
| ?         | Unknown         |   |                  |   |                   |
| Data Only |                 |   |                  |   |                   |

#### Traffic Light Red Description Leading the way, working together



#### Traffic Light Red Description Shaping now, shaping the future



## **Traffic Light** Amber **Description** Fit for you



## Traffic Light Green Description Caring about what's built (and) where



## Traffic Light Green Description Fit for purpose, services fit for you



## Traffic Light Green Description Leading the way, working together









### Essential Reference Paper B



#### Traffic Light Green

**Description** Promoting prosperity & well being providing access & opportunities







# **Traffic Light** Data Only **Description** Fit for purpose, services fit for you

| Licensii | ensing and Community Safety                        |        |         |                                                                                        |                   |                   |                                                                                  |  |  |  |  |  |  |
|----------|----------------------------------------------------|--------|---------|---------