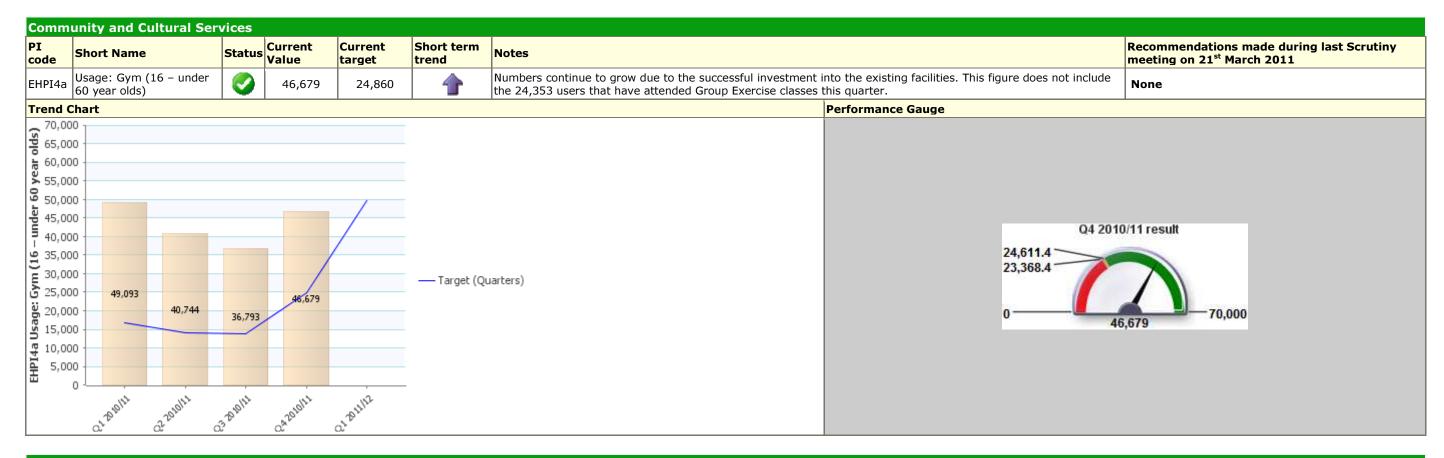

| 1 | Improving        | • | Improving         |
| <u> </u>  | <u></u> Warning |   | No Change        | - | No Change         |
| <b>②</b>  | ОК              | - | Getting Worse    | - | Getting Worse     |
| ?         | Unknown         |   |                  |   |                   |
| Data Only |                 |   |                  |   |                   |

#### Traffic Light Red Description Leading the way, working together



#### Traffic Light Red Description Shaping now, shaping the future



## **Traffic Light** Amber **Description** Fit for you



## Traffic Light Green Description Caring about what's built (and) where



## Traffic Light Green Description Fit for purpose, services fit for you



## Traffic Light Green Description Leading the way, working together









### Essential Reference Paper B



#### Traffic Light Green

**Description** Promoting prosperity & well being providing access & opportunities







# **Traffic Light** Data Only **Description** Fit for purpose, services fit for you

| Licensii | ensing and Community Safety                        |        |         |                                                                                        |                   |                   |                                                                                  |  |  |  |  |  |  |
|----------|----------------------------------------------------|--------|---------|----------------------------------------------------------------------------------------|-------------------|-------------------|--------------------------------