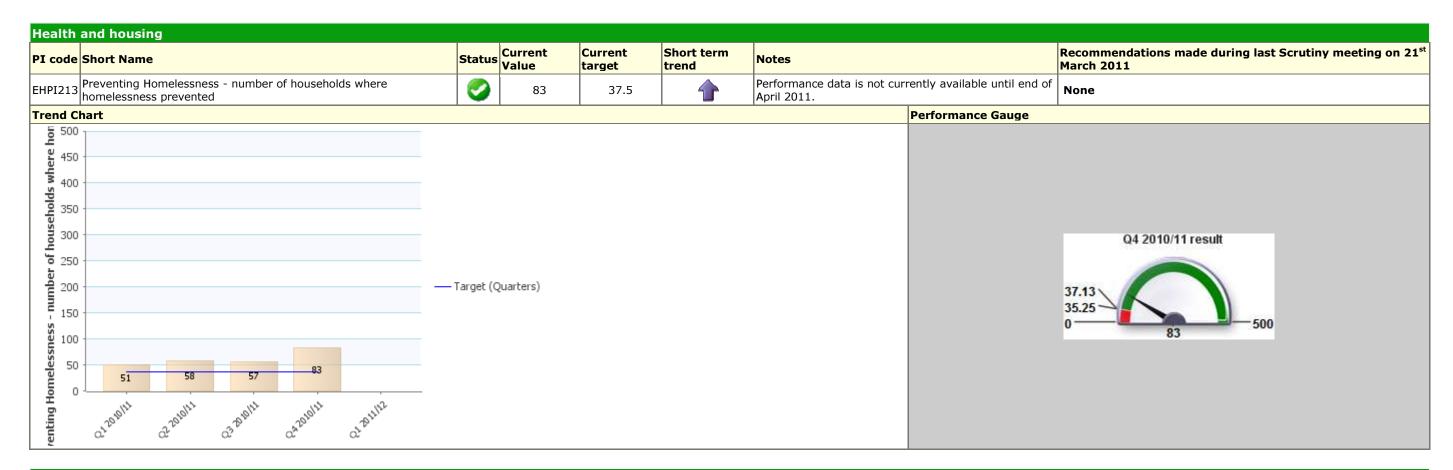

К              | - | Getting Worse    | - | Getting Worse     |
| ?         | Unknown         |   |                  |   |                   |
| Data Only |                 |   |                  |   |                   |

#### Traffic Light Red Description Leading the way, working together



#### Traffic Light Red Description Shaping now, shaping the future



## **Traffic Light** Amber **Description** Fit for you



## Traffic Light Green Description Caring about what's built (and) where



## Traffic Light Green Description Fit for purpose, services fit for you



## Traffic Light Green Description Leading the way, working together









### Essential Reference Paper B



#### Traffic Light Green

**Description** Promoting prosperity & well being providing access & opportunities







# **Traffic Light** Data Only **Description** Fit for purpose, services fit for you

| Licensii | ensing and Community Safety                        |        |         |                                                                                        |                   |                   |                                                                                  |  |  |  |  |  |  |
|----------|----------------------------------------------------|--------|---------|----------------------------------------------------------------------------------------|-------------------|-------------------|----------------------------------------------------------------------------------|--|--|--|--|--|--|
| PI code  | Short Name                                         | Status | _