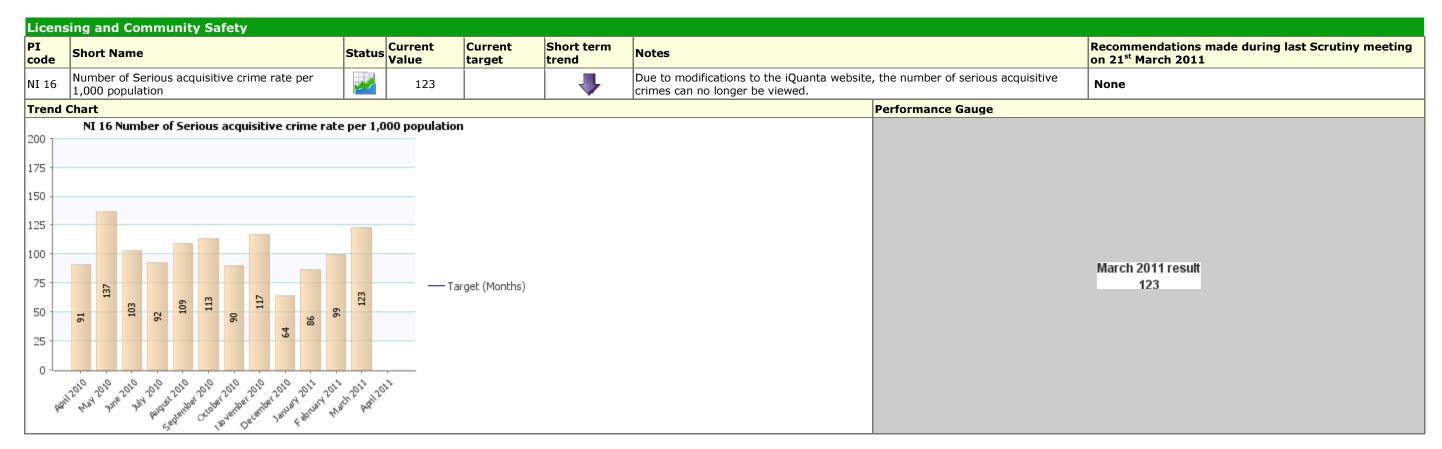

# **Traffic Light** Data Only **Description** Fit for purpose, services fit for you

| Licensii | ensing and Community Safety                        |        |         |                                                                                        |                   |                   |                                                                                  |  |  |  |  |  |  |
|----------|----------------------------------------------------|--------|---------|----------------------------------------------------------------------------------------|-------------------|-------------------|----------------------------------------------------------------------------------|--|--|--|--|--|--|
| PI code  | Short Name                                         | Status | _       | Current<br>target                                                                      | trena             | Notes             | Recommendations made during last Scrutiny meeting on 21 <sup>st</sup> March 2011 |  |  |  |  |  |  |
| EHPI8.33 | Net cost of Licensing per Hackney Carriage license | 1      | £182.04 | No 2010/11 outturn data until the close of the 2010/11 financial account in July 2011. | None              |                   |                                                                                  |  |  |  |  |  |  |
| Trend Cl | hart                                               |        |         |                                                                                        | Performance Gauge | Performance Gauge |                                                                                  |  |  |  |  |  |  |
|          |                                                    |        |         |                                                                                        |                   | 2009/10 result    |                                                                                  |  |  |  |  |  |  |
|          |                                                    |        |         |                                                                                        |                   | £182.04           |                                                                                  |  |  |  |  |  |  |