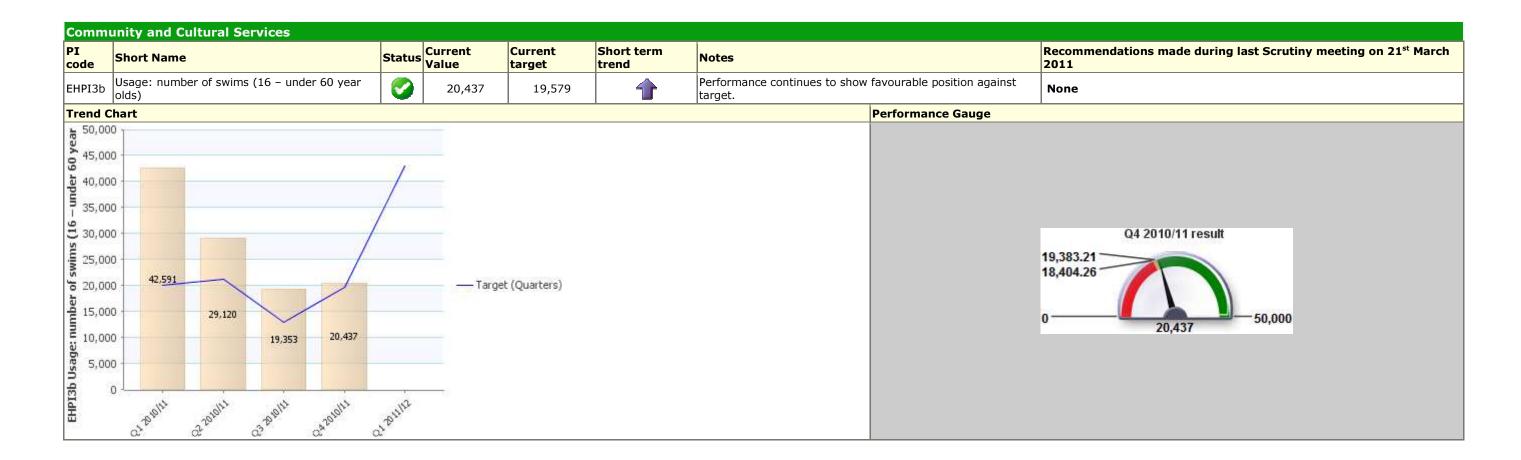

Improving         |
| <u> </u>  | <u></u> Warning |   | No Change        | - | No Change         |
| <b>②</b>  | ОК              | - | Getting Worse    | - | Getting Worse     |
| ?         | Unknown         |   |                  |   |                   |
| Data Only |                 |   |                  |   |                   |

#### Traffic Light Red Description Leading the way, working together



#### Traffic Light Red Description Shaping now, shaping the future



## **Traffic Light** Amber **Description** Fit for you



## Traffic Light Green Description Caring about what's built (and) where



## Traffic Light Green Description Fit for purpose, services fit for you



## Traffic Light Green Description Leading the way, working together









### Essential Reference Paper B



#### Traffic Light Green

**Description** Promoting prosperity & well being providing access & opportunities







# **Traffic Light** Data Only **Description** Fit for purpose, services fit for you

| Licensii | ensing and Community Safety                        |        |         |                                                                                        |                   |                   |                                                                                  |  |  |  |  |  |  |
|----------|----------------------------------------------------|--------|---------|----------------------------------------------------------------------------------------|-------------------|-------------------|---------------------------------------------------------------------