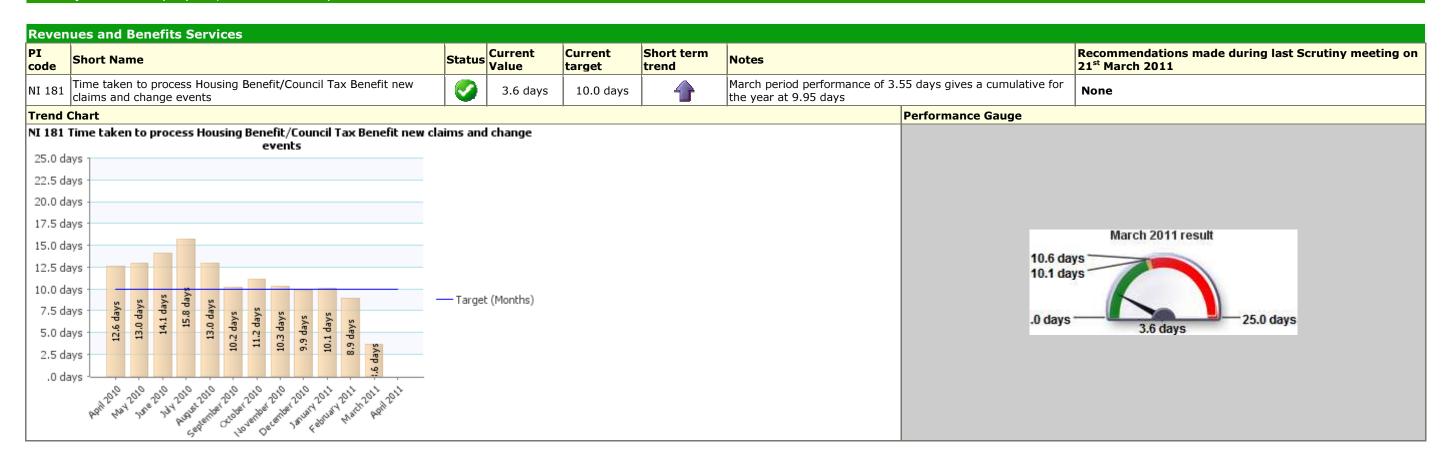

-----|---|------------------|---|-------------------|
| •         | Alert           | 1 | Improving        | • | Improving         |
| <u> </u>  | <u></u> Warning |   | No Change        | - | No Change         |
| <b>②</b>  | ОК              | - | Getting Worse    | - | Getting Worse     |
| ?         | Unknown         |   |                  |   |                   |
| Data Only |                 |   |                  |   |                   |

#### Traffic Light Red Description Leading the way, working together



#### Traffic Light Red Description Shaping now, shaping the future



## **Traffic Light** Amber **Description** Fit for you



## Traffic Light Green Description Caring about what's built (and) where



## Traffic Light Green Description Fit for purpose, services fit for you



## Traffic Light Green Description Leading the way, working together









### Essential Reference Paper B



#### Traffic Light Green

**Description** Promoting prosperity & well being providing access & opportunities







# **Traffic Light** Data Only **Description** Fit for purpose, services fit for you

| Licensii | ensing and Community Safety                        |        |         |                                                                                        |                   |                   |                                                                                  |  |  |  |  |  |  |
|----------|----------------------------------------------------|--------|---------|-------------------------------------------------------------------------------------