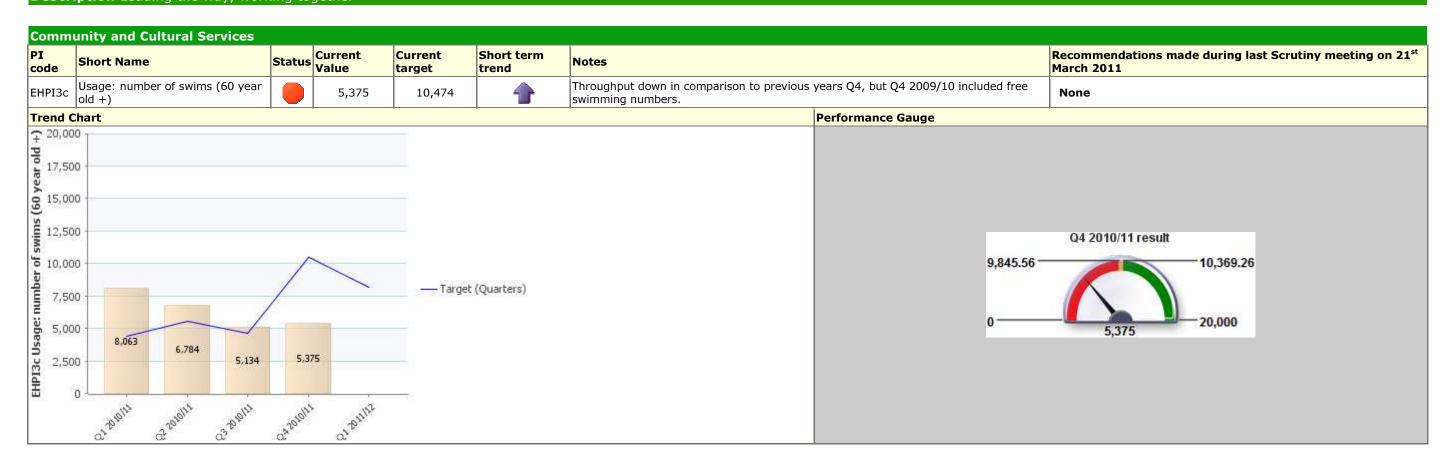

Traffic Light Data Only Description Promoting prosperity & well being providing access & opportunities

| Commu    | ommunity and Culture               |        |        |                   |                  |                                                    |                                      |                                                                      |  |  |  |  |  |
|----------|------------------------------------|--------|--------|-------------------|------------------|----------------------------------------------------|--------------------------------------|----------------------------------------------------------------------|--|--|--|--|--|
| PI code  | Short Name                         | Status | l      | Current<br>target | Short term trend | Notes                                              |                                      | Recommendations made during last Scrutiny meeting on 21st March 2011 |  |  |  |  |  |
| EHPI8.41 | Net cost of swimming pool per swim | 45     | £24.34 |                   |                  | No 2010/11 outturn data until the close July 2011. | of the 2010/11 financial accounts in | None                                                                 |  |  |  |  |  |
| Trend C  | hart                               | •      |        |                   |                  |                                                    | Performance Gauge                    |                                                                      |  |  |  |  |  |
|          |                                    |        |        |                   |                  |                                                    | 2009/10 result<br>£24.34             |                                                                      |  |  |  |  |  |