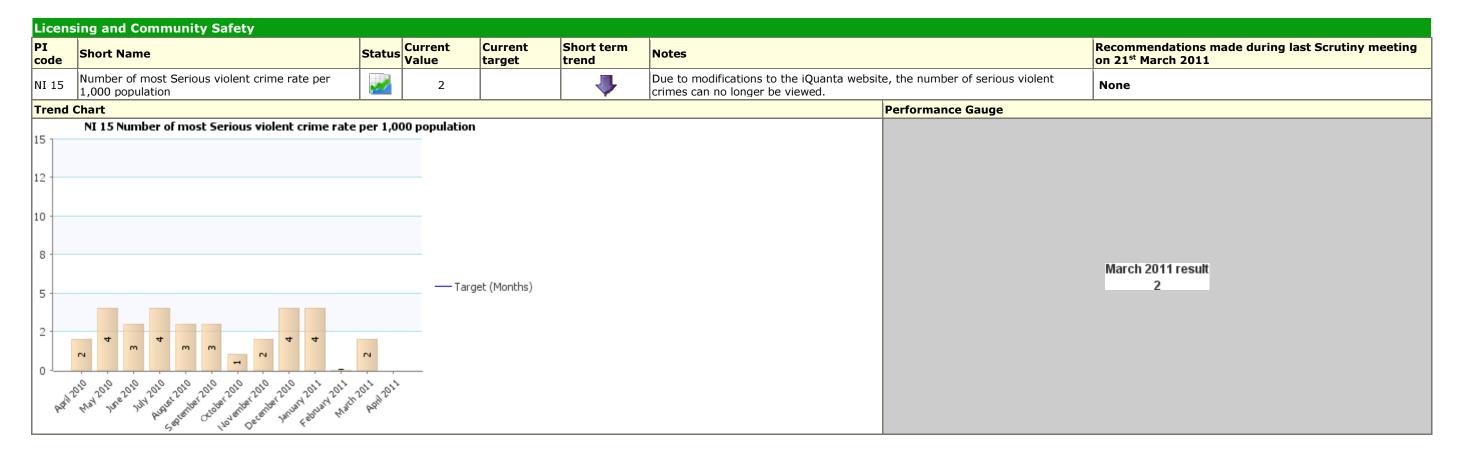

# **Traffic Light** Data Only **Description** Fit for purpose, services fit for you

| Licensii | ensing and Community Safety                        |        |         |                                                                                        |                   |                   |                                                                                  |  |  |  |  |  |  |
|----------|----------------------------------------------------|--------|---------|----------------------------------------------------------------------------------------|-------------------|-------------------|----------------------------------------------------------------------------------|--|--|--|--|--|--|
| PI code  | Short Name                                         | Status | _       | Current<br>target                                                                      | trena             | Notes             | Recommendations made during last Scrutiny meeting on 21 <sup>st</sup> March 2011 |  |  |  |  |  |  |
| EHPI8.33 | Net cost of Licensing per Hackney Carriage license | 1      | £182.04 | No 2010/11 outturn data until the close of the 2010/11 financial account in July 2011. | None              |                   |                                                                                  |  |  |  |  |  |  |
| Trend Cl | hart                                               |        |         |                                                                                        | Performance Gauge | Performance Gauge |                                                                                  |  |  |  |  |  |  |
|          |                                                    |        |         |                                                                                        |                   | 2009/10 result    |                                                                                  |  |  |  |  |  |  |
|          |                                                    |        |         |                                                                                        |                   | £182.04           |                                                                                  |  |  |  |  |  |  |